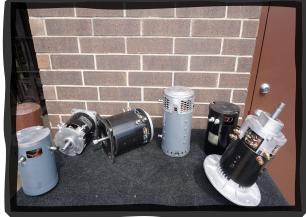

#### AC MOTORS MAKE & PART NO. (LEFT TO RIGHT):

- Toyota (Part No.) 14310-21470-71
- Crown (Part No.) 021608
- Hyster (Part No.) 8819002
- Raymond (Part No.) 109-56051700

- Crown (Part No.) 94687
- Hyster (Part No.) 8507170
- Yale (Part No.) 5195076-03
- Hyster (Part No.) 8620086
- Raymond (Part No.) 570-453-500