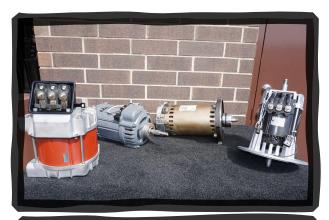

# **Proof of Rebuilt Motors**

#### AC MOTORS MAKE & PART NO. (LEFT TO RIGHT):

- Toyota (Part No.) 14310-21470-71
- Crown (Part No.) 021608
- Hyster (Part No.) 8819002
- Raymond (Part No.) 109-56051700

- Crown (Part No.) 94687
- Hyster (Part No.) 8507170
- Yale (Part No.) 5195076-03
- Hyster (Part No.) 8620086
- Raymond (Part No.) 570-453-500